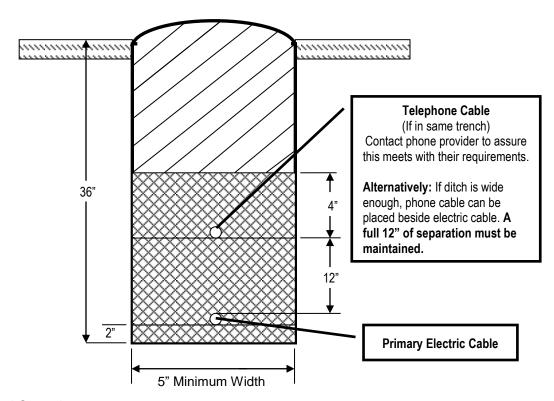

## Primary-Single Phase Trenching Specifications

United Electric Cooperative, Inc. Phone: 1-888-581-8969

,,,,,,,,,,,,

**Undisturbed Ground** 

Compacted Backfill

**Bedding Sand** 

## NOTES:

- It is the contractor's responsibility to notify PA-1-Call prior to any trenching or excavation.
- 2. Sand bedding of cable in the trench is required.
- 3. Contractor must supply and install 3" Schedule -40 conduit with a pull rope under any roadway, driveway, sidewalk, patio, porch or anticipated future driveway.
- 4. Backfilling according to the specification is required prior to energizing the line.
- Contractor is responsible for properly backfilling the trench to prevent settling below original land couture or will be responsible to return to backfill the trench after ditch settles.