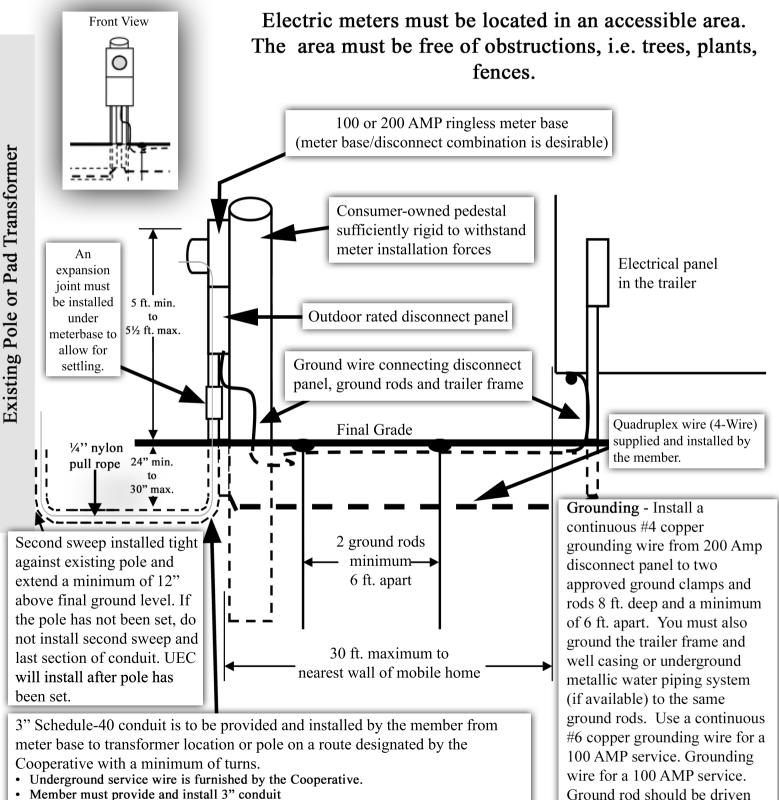

## **Pedestal Type Underground Service for Trailers**

Phone: 1-888-581-8969 P.O. Box 688 Address: Dubois, PA 15801

• Member must provide and install 3" conduit

(with minimum <sup>1</sup>/<sub>4</sub>" nylon pull rope). All 90 degree turns will have a minimum 36" radius.

flush with grade.